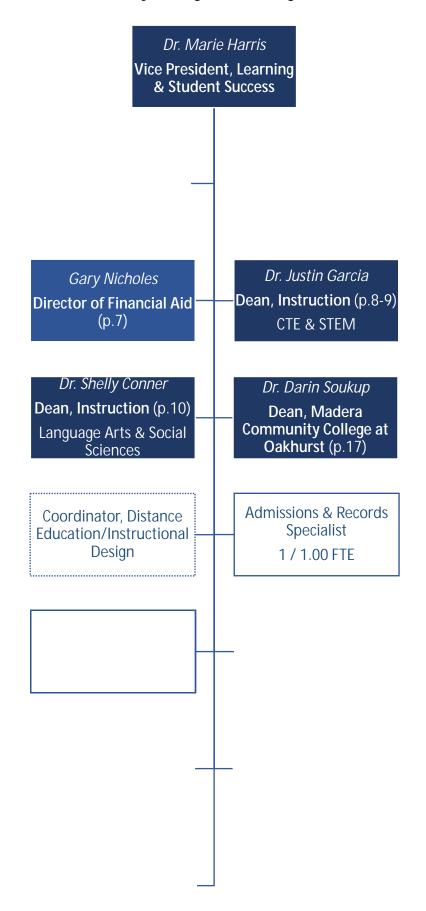

### Madera Community College – Learning & Student Success

Madera Community College – Student Services - Financial Aid