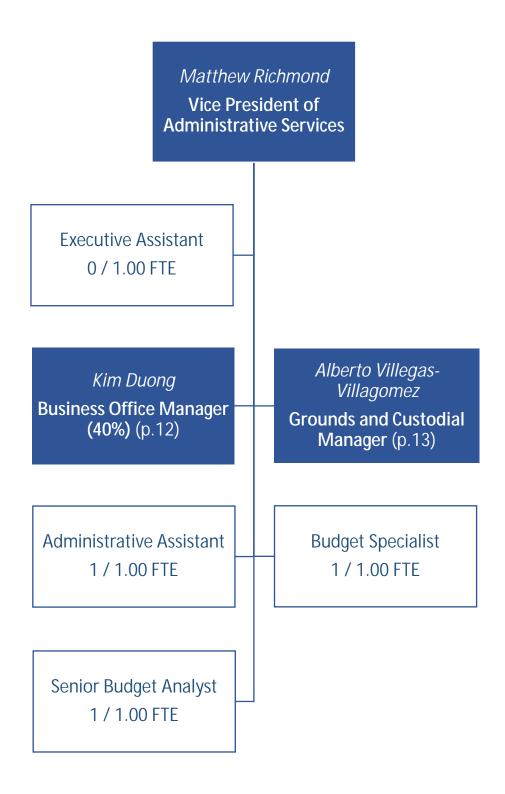

### Madera Community College – Administrative Services

| Madera Community College – Administrative Services - Building and Grounds Services |
|------------------------------------------------------------------------------------|
|                                                                                    |
|                                                                                    |
|                                                                                    |
|                                                                                    |
|                                                                                    |
|                                                                                    |
|                                                                                    |
|                                                                                    |
|                                                                                    |
|                                                                                    |
|                                                                                    |
|                                                                                    |
|                                                                                    |
|                                                                                    |
|                                                                                    |
|                                                                                    |