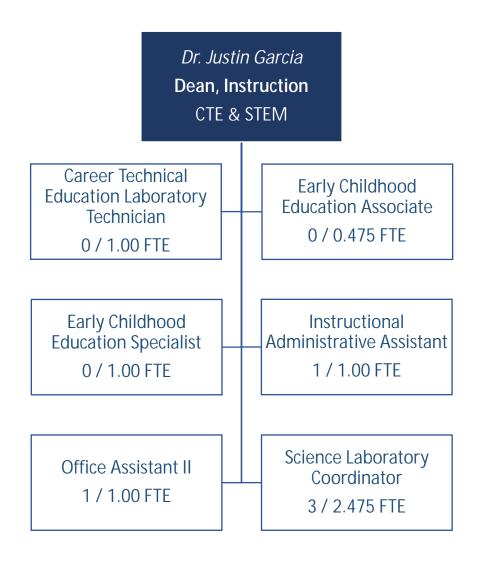

### Madera Community College - Student Services - Classified



### Madera Community College – Learning & Student Success



Madera Community College – Student Services - Financial Aid

### Madera Community College - Instruction - CTE & STEM - Faculty





#### Madera Community College – Instruction – Language Arts & Social Sciences



### Madera Community College – Administrative Services





| Madera Community College – Administrative Services - Building and Grounds Services |
|------------------------------------------------------------------------------------|
|                                                                                    |
|                                                                                    |
|                                                                                    |
|                                                                                    |
|                                                                                    |
|