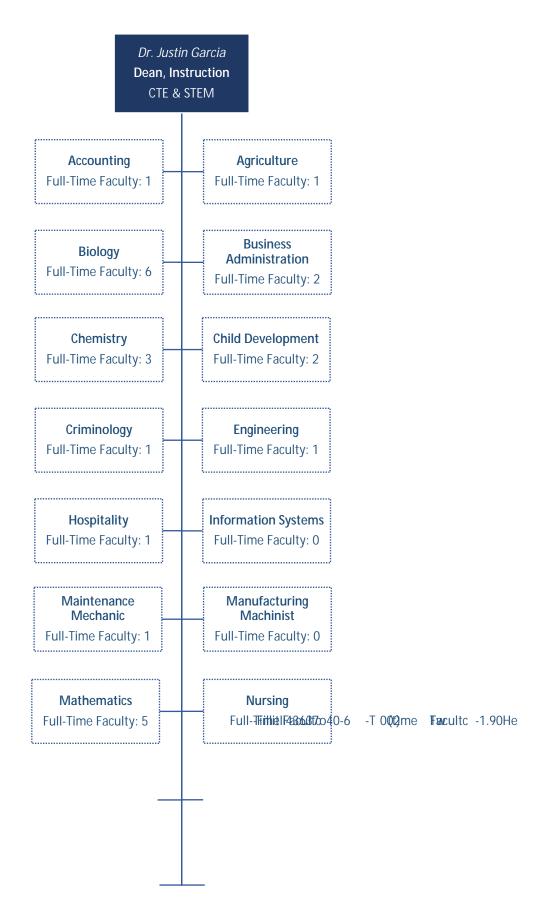

### Madera Community College - Student Services - Classified



### Madera Community College – Learning & Student Success



Madera Community College – Student Services - Financial Aid

### Madera Community College - Instruction - CTE & STEM - Faculty





#### Madera Community College – Instruction – Language Arts & Social Sciences



### Madera Community College – Administrative Services





| Madera Community College – Administrative Services - Building and Grounds Services |
|------------------------------------------------------------------------------------|
|                                                                                    |
|                                                                                    |
|                                                                                    |
|                                                                                    |
|                                                                                    |
|