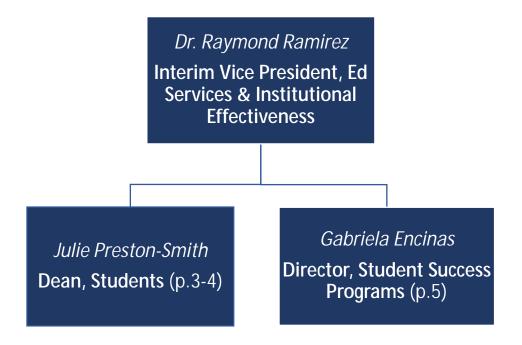

### Madera Community College - Student Services - Classified



### Madera Community College – Learning & Student Success



Madera Community College – Student Services - Financial Aid

### Madera Community College - Instruction - CTE & STEM - Faculty





#### Madera Community College – Instruction – Language Arts & Social Sciences



### Madera Community College – Administrative Services





| Madera Community College – Administrative Services - Building and Grounds Services |
|------------------------------------------------------------------------------------|
|                                                                                    |
|                                                                                    |
|