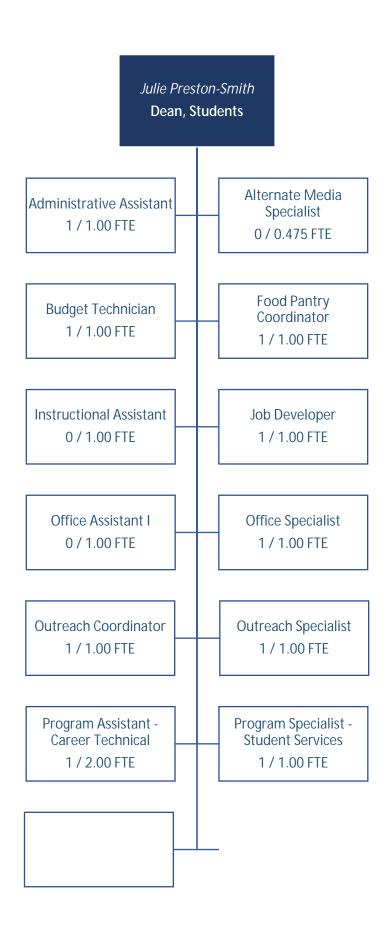

### Madera Community College - Student Services - Classified



### Madera Community College – Learning & Student Success



Madera Community College – Student Services - Financial Aid

### Madera Community College - Instruction - CTE & STEM - Faculty





#### Madera Community College – Instruction – Language Arts & Social Sciences



### Madera Community College – Administrative Services





| Madera Community College – Administrative Services - Building and Grounds Services |
|------------------------------------------------------------------------------------|
|                                                                                    |
|                                                                                    |
|                                                                                    |
|