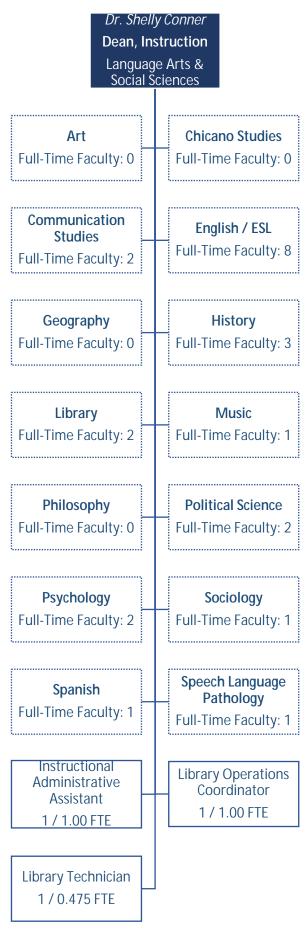

### Madera Community College - Student Services - Classified



### Madera Community College – Learning & Student Success



Madera Community College – Student Services - Financial Aid

### Madera Community College - Instruction - CTE & STEM - Faculty





#### Madera Community College – Instruction – Language Arts & Social Sciences



### Madera Community College – Administrative Services





| Madera Community College – Administrative Services - Building and Grounds Services |
|------------------------------------------------------------------------------------|
|                                                                                    |
|                                                                                    |
|                                                                                    |
|                                                                                    |
|                                                                                    |
|                                                                                    |
|